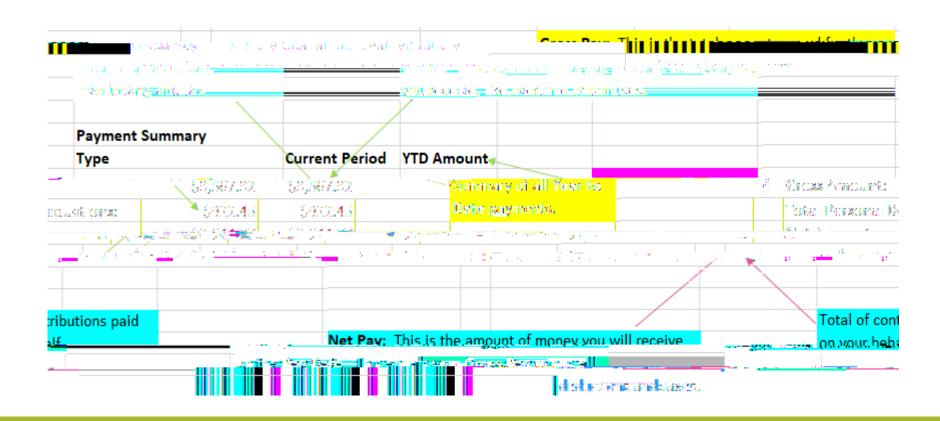

# SECTION 1

### Payer Information:

# SECTION 2

#### Employee Information:





### Dates:





# Payment Summary:







#### Benefits, Deductions and Taxes:



# Check or Direct Deposit:

|                  |                        | Check or Direct D          | eposit   |