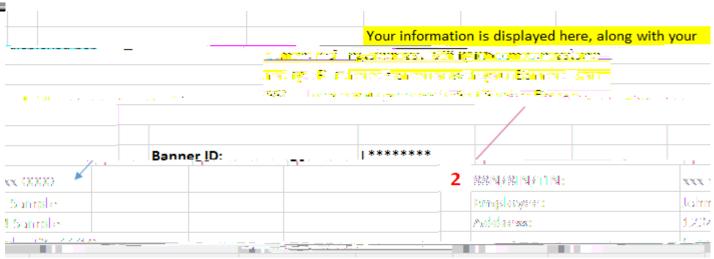

# SECTION 1

### Payer Information:

# SECTION 2

#### Employee Information:





### Dates:





# Payment Summary:







#### Benefits, Deductions and Taxes:



# Check or Direct Deposit:

|                  |                        | Check or Direct D          | eposit   |