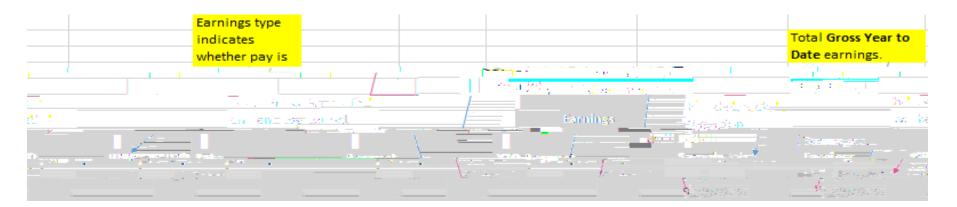

# SECTION 1

### Payer Information:

# SECTION 2

#### Employee Information:





### Dates:





# Payment Summary:







#### Benefits, Deductions and Taxes:



# Check or Direct Deposit:

|                  |                        | Check or Direct D          | eposit   |