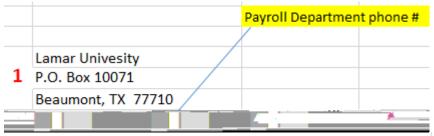

# SECTION 1

### Payer Information:

# SECTION 2

#### Employee Information:





### Dates:





# Payment Summary:







#### Benefits, Deductions and Taxes:



# Check or Direct Deposit:

|                  |                        | Check or Direct D          | eposit   |