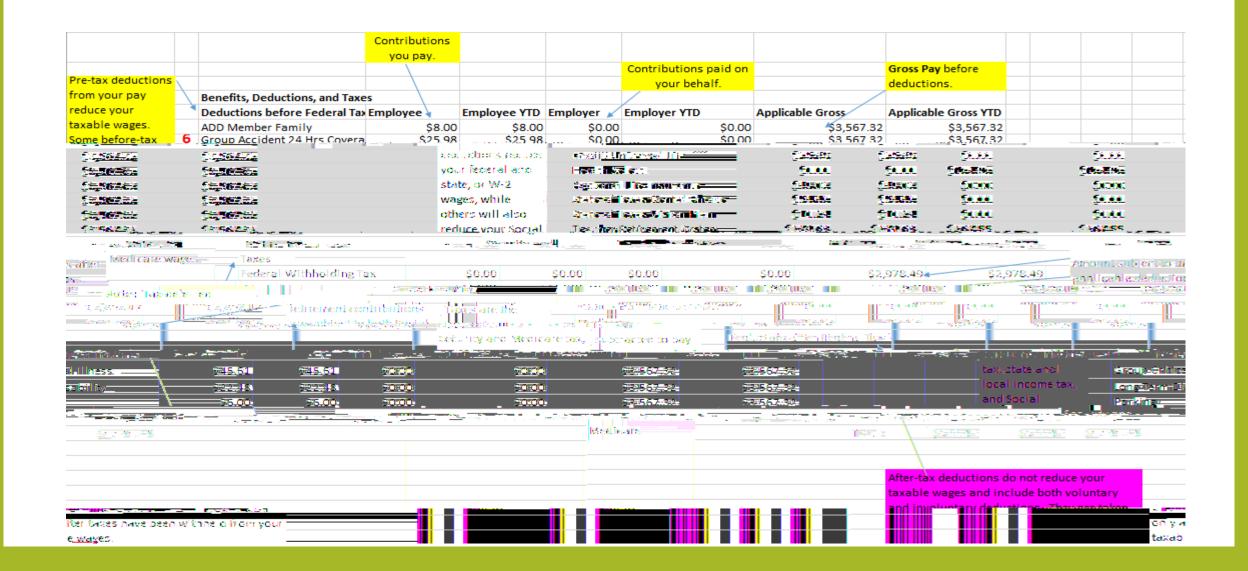

# Payment Summary:

#### Benefits, Deductions and Taxes:

# Check or Direct Deposit:

|                  |                        | Check or Direct D          | eposit   |                                                                                                                                                                                                                                                                                                                                                                                                                                                                                                                                                                                                                                                                                                                                                                                                                                                                                                                                                                                                                                                                                                                                                                                                                                                                                                                                                                                                                                                                                                                                                                                                                                                                                                                                                                                                                                                                                                                                                                                                                                                                                                                                |          |                             |                      |              |           |                   |
|------------------|------------------------|----------------------------|----------|--------------------------------------------------------------------------------------------------------------------------------------------------------------------------------------------------------------------------------------------------------------------------------------------------------------------------------------------------------------------------------------------------------------------------------------------------------------------------------------------------------------------------------------------------------------------------------------------------------------------------------------------------------------------------------------------------------------------------------------------------------------------------------------------------------------------------------------------------------------------------------------------------------------------------------------------------------------------------------------------------------------------------------------------------------------------------------------------------------------------------------------------------------------------------------------------------------------------------------------------------------------------------------------------------------------------------------------------------------------------------------------------------------------------------------------------------------------------------------------------------------------------------------------------------------------------------------------------------------------------------------------------------------------------------------------------------------------------------------------------------------------------------------------------------------------------------------------------------------------------------------------------------------------------------------------------------------------------------------------------------------------------------------------------------------------------------------------------------------------------------------|----------|-----------------------------|----------------------|--------------|-----------|-------------------|
|                  | 7                      | Number                     |          | Document Type                                                                                                                                                                                                                                                                                                                                                                                                                                                                                                                                                                                                                                                                                                                                                                                                                                                                                                                                                                                                                                                                                                                                                                                                                                                                                                                                                                                                                                                                                                                                                                                                                                                                                                                                                                                                                                                                                                                                                                                                                                                                                                                  |          | Bank Name                   |                      | Account Type | Amount    | The total of all  |
|                  |                        | 123456789                  |          | Direct Deposit                                                                                                                                                                                                                                                                                                                                                                                                                                                                                                                                                                                                                                                                                                                                                                                                                                                                                                                                                                                                                                                                                                                                                                                                                                                                                                                                                                                                                                                                                                                                                                                                                                                                                                                                                                                                                                                                                                                                                                                                                                                                                                                 |          | Neches Federal Credit Union |                      | Savings      | \$400.0   | o deposits equals |
|                  | -                      | 223456789                  |          | Direct Deposit                                                                                                                                                                                                                                                                                                                                                                                                                                                                                                                                                                                                                                                                                                                                                                                                                                                                                                                                                                                                                                                                                                                                                                                                                                                                                                                                                                                                                                                                                                                                                                                                                                                                                                                                                                                                                                                                                                                                                                                                                                                                                                                 |          | Bank of America             |                      | Savings      | \$400.0   | O Net Pay.        |
| You can elect to |                        | 323456789                  |          | Direct Deposit                                                                                                                                                                                                                                                                                                                                                                                                                                                                                                                                                                                                                                                                                                                                                                                                                                                                                                                                                                                                                                                                                                                                                                                                                                                                                                                                                                                                                                                                                                                                                                                                                                                                                                                                                                                                                                                                                                                                                                                                                                                                                                                 |          | Gulf Credit Union           |                      | Checking     | \$800.0   | 0 🚩               |
| denorit voussav  | e <mark>-</mark> North | 4,2,2,4,6,7,2,0            |          | Disect Deposit                                                                                                                                                                                                                                                                                                                                                                                                                                                                                                                                                                                                                                                                                                                                                                                                                                                                                                                                                                                                                                                                                                                                                                                                                                                                                                                                                                                                                                                                                                                                                                                                                                                                                                                                                                                                                                                                                                                                                                                                                                                                                                                 |          | Canital Occ                 |                      |              |           | -                 |
|                  | i in la je             | ng <b>alain</b> a na taona |          | the state of the s |          | . * . * q +. * * j          |                      | 11.41 C      | tev. nt.  | Series I          |
|                  | : iiiiisa              | Knicassounds.              |          |                                                                                                                                                                                                                                                                                                                                                                                                                                                                                                                                                                                                                                                                                                                                                                                                                                                                                                                                                                                                                                                                                                                                                                                                                                                                                                                                                                                                                                                                                                                                                                                                                                                                                                                                                                                                                                                                                                                                                                                                                                                                                                                                | <u> </u> | <u> </u>                    | ll ll                | <u> </u>     | <u> </u>  | <u> </u>          |
|                  | <mark>A</mark> sco:    | untisetiup and             | <u> </u> |                                                                                                                                                                                                                                                                                                                                                                                                                                                                                                                                                                                                                                                                                                                                                                                                                                                                                                                                                                                                                                                                                                                                                                                                                                                                                                                                                                                                                                                                                                                                                                                                                                                                                                                                                                                                                                                                                                                                                                                                                                                                                                                                | <u> </u> | <u> </u>                    | <u> </u>             | <u> </u>     |           |                   |
| chan             |                        | ges are                    | <u> </u> |                                                                                                                                                                                                                                                                                                                                                                                                                                                                                                                                                                                                                                                                                                                                                                                                                                                                                                                                                                                                                                                                                                                                                                                                                                                                                                                                                                                                                                                                                                                                                                                                                                                                                                                                                                                                                                                                                                                                                                                                                                                                                                                                | <u> </u> | <u> </u>                    | l II                 | <u> </u>     |           |                   |
|                  | <mark>m</mark> ain     | tained by you              |          |                                                                                                                                                                                                                                                                                                                                                                                                                                                                                                                                                                                                                                                                                                                                                                                                                                                                                                                                                                                                                                                                                                                                                                                                                                                                                                                                                                                                                                                                                                                                                                                                                                                                                                                                                                                                                                                                                                                                                                                                                                                                                                                                | 1        |                             | _ <mark>    -</mark> | l l          | <u>ll</u> |                   |
|                  | in Se                  | f Service                  |          |                                                                                                                                                                                                                                                                                                                                                                                                                                                                                                                                                                                                                                                                                                                                                                                                                                                                                                                                                                                                                                                                                                                                                                                                                                                                                                                                                                                                                                                                                                                                                                                                                                                                                                                                                                                                                                                                                                                                                                                                                                                                                                                                | II.      |                             | l II                 | <u> </u>     |           |                   |
|                  | B <mark>ann</mark>     | er.                        |          |                                                                                                                                                                                                                                                                                                                                                                                                                                                                                                                                                                                                                                                                                                                                                                                                                                                                                                                                                                                                                                                                                                                                                                                                                                                                                                                                                                                                                                                                                                                                                                                                                                                                                                                                                                                                                                                                                                                                                                                                                                                                                                                                | III      | <u> </u>                    | ll ll                | l l          |           | ll .              |